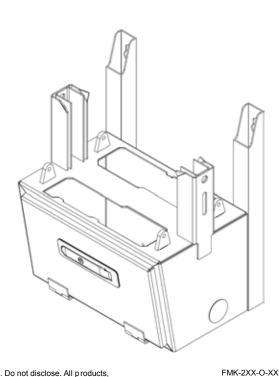

|
| Wiring inputs                  | 6 × 2.4" diameter (2" conduit) knockouts                                            |                                                                                                                                          |
| Additional hardware kits       | KIT-FMK-BLANK: (2) empty port covers     KIT-FMK-LL-NP: (2) 4-6 band RU adapter kit | <ul> <li>KIT-FMK-SS-NP: (2) 2-3 band RU adapt<br/>kit</li> <li>KIT-FMK-LS-NP: (1) 2-3 band and (1) 4-<br/>band RU adapter kit</li> </ul> |

# FMK-2XX-O-XX

### FUZE™ Dual Remote Mount Kit for TEKO LP Remotes



#### Mechanical outline drawing





## Wall-mounting configuration

Mounts to wall using standard 1/2" studs or lag bolts (not included).