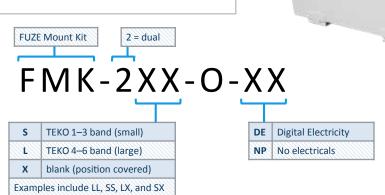

# FMK-2XX-O-XX

# **FUZE Mount Kit** nomenclature

| TEKO low-power remote capacity | 1 or 2 TEKO remote units                                                            |                                                                                                                                          |
|--------------------------------|-------------------------------------------------------------------------------------|------------------------------------------------------------------------------------------------------------------------------------------|
| Remote type                    | TEKO 4–6 band, low-power RU (1–3 band TEKO RUs supported with optional adapter)     |                                                                                                                                          |
| Fiber count                    | Maximum 6 single-mode fibers                                                        |                                                                                                                                          |
| Fiber connector type           | SC/APC                                                                              |                                                                                                                                          |
| Material                       | 1/8" thick powder-coated aluminum                                                   |                                                                                                                                          |
| Color                          | White                                                                               |                                                                                                                                          |
| Latch type                     | 2-point lever action, lockable                                                      |                                                                                                                                          |
| Hardware material              | Stainless steel                                                                     |                                                                                                                                          |
| Operating temperature          | -4 °F to 113 °F   -20 °C to +45 °C                                                  |                                                                                                                                          |
| IP rating                      | IP66                                                                                |                                                                                                                                          |
| Dimensions                     | 22" H x 19" W x 14" D   56 cm H x 48.26 cm W x 36 cm D                              |                                                                                                                                          |
| Weight (enclosure only)        | 22 lb   9.98 kg                                                                     |                                                                                                                                          |
| Wiring inputs                  | 6 × 2.4" diameter (2" conduit) knockouts                                            |                                                                                                                                          |
| Additional hardware kits       | KIT-FMK-BLANK: (2) empty port covers     KIT-FMK-LL-NP: (2) 4-6 band RU adapter kit | <ul> <li>KIT-FMK-SS-NP: (2) 2-3 band RU adapt<br/>kit</li> <li>KIT-FMK-LS-NP: (1) 2-3 band and (1) 4-<br/>band RU adapter kit</li> </ul> |