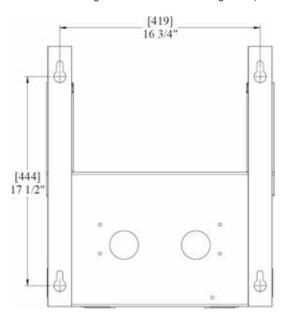

#### Mechanical outline drawing

## Wall-mounting configuration

Mounts to wall using standard 1/2" studs or lag bolts (not included).