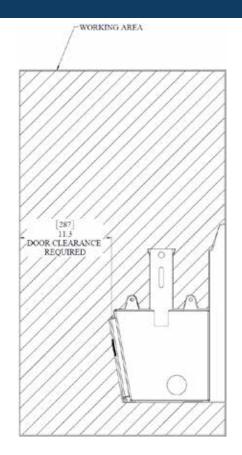

#### Mechanical outline drawing

## Wall-mounting configuration

Mounts to wall using standard 1/2" studs or lag bolts (not included).