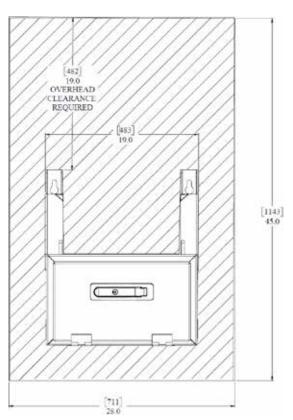

#### Mechanical outline drawing

## Wall-mounting configuration

Mounts to wall using standard 1/2" studs or lag bolts (not included).