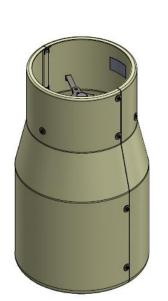

## Shroud for CX series cylinder antennas

- · Used with CX series cylinder antennas
- Used with Wide Diameter Pole Mount SC-BKT-WSACX-(color)
- Approximate weight: 43.95 lb
- Available in 4 colors. Ordering information on page 2 of this document.