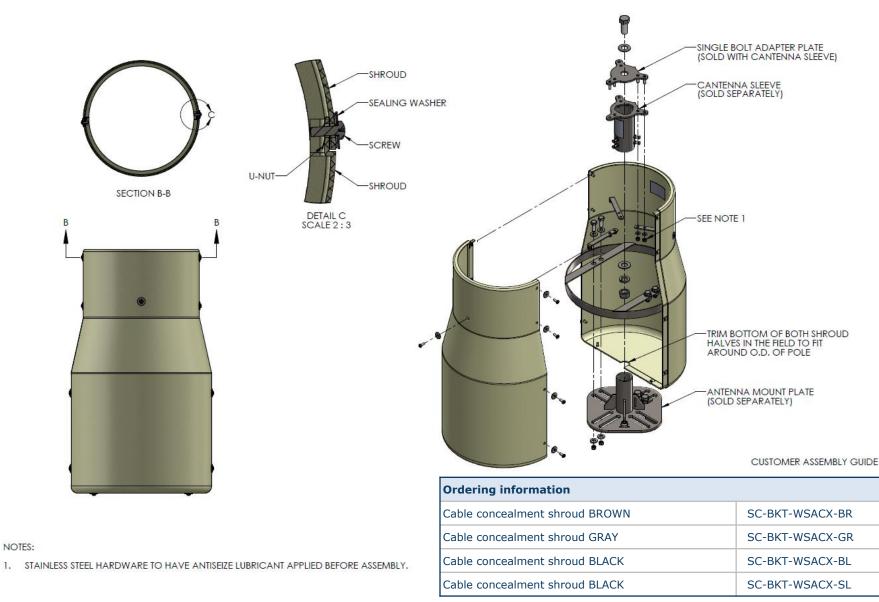

## Shroud for CX series cylinder antennas

- · Used with CX series cylinder antennas
- Used with Wide Diameter Pole Mount SC-BKT-WSACX-(color)
- Approximate weight: 43.95 lb
- Available in 4 colors. Ordering information on page 2 of this document.

SECTION A-A