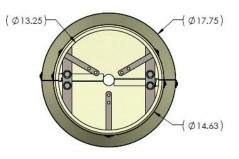

## Product Specifications

## Cable Concealment Shroud, Wide Diameter Pole



## Shroud for CX series cylinder antennas

- · Used with CX series cylinder antennas
- Used with Wide Diameter Pole Mount SC-BKT-WSACX-(color)
- Approximate weight: 43.95 lb
- Available in 4 colors. Ordering information on page 2 of this document.













SECTION A-A

## Cable Concealment Shroud, Wide Diameter Pole





©2023 JMA Wireless. All rights reserved. This document contains proprietary information. All products, company names, brands, and logos are trademarks <sup>TM</sup> or registered® trademarks of their respective holders. All specifications are subject to change without notice. Revised: August 11, 2023 +1 315.431.7100 customerservice@jmawireless.com