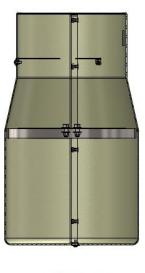

## Shroud for CX series cylinder antennas

- · Used with CX series cylinder antennas
- Used with Wide Diameter Pole Mount SC-BKT-WSACX-(color)
- Approximate weight: 43.95 lb
- Available in 4 colors. Ordering information on page 2 of this document.