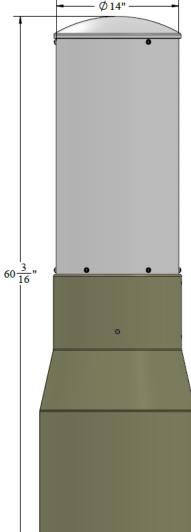

## Shroud for CX series cylinder antennas

- · Used with CX series cylinder antennas
- Used with Wide Diameter Pole Mount SC-BKT-WSACX-(color)
- Approximate weight: 43.95 lb
- Available in 4 colors. Ordering information on page 2 of this document.