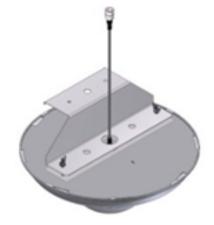

## OPTIONAL CEILING MOUNT BRACKET

Optional Above Ceiling Mount Bracket 919057 Mounting Omni-S727 Antenna to hard surfaces

### **Optional Bracket Kit**

MODEL DESCRIPTION

919057 Optional Hard Surface Mount Bracket