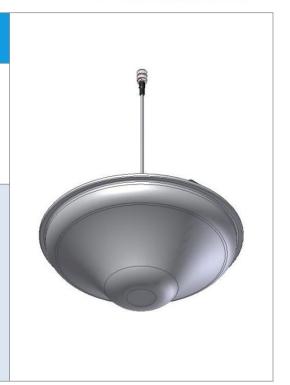

# TRU-OMNI-S727

V-Pol Omni Antenna, 698-2700MHz, Surface Mount

- True Omni Patterns
- · Highest Gain Surface Mounted Antenna
- PIM Certified @ 2 X 20 Watts
- Surface Mount for Metallic Tile and Hard Surface Applications
- Includes Premium 12" Pig Tail Jumper
- Suitable for LTE/ CDMA/ UMTS/ GSM/ WLAN/ WiMax/ WCS/ and Neutral Host
- UL 2043 Certified

| MECHANICAL SPECIFICA      | TIONS                                               |
|---------------------------|-----------------------------------------------------|
| Dimensions, Width/Depth   | 12.2 / 4.6 in (311/116 mm ) Overall                 |
| Connector (Quantity) Type | (1) N Female or (1) "4.3-10" female on 12" Pig Tail |
| Connector Location        | Тор                                                 |
| Antenna Weight            | 1.2 lb (0.54 kg)                                    |
| Radom Material            | Polypropylene                                       |
| Mounting                  | Surface Mount in non-Metallic Ceiling Tile          |
| Application               | Indoor                                              |
| Operating Temperature     | -40° F to +140° F (-40° C to +60° C)                |