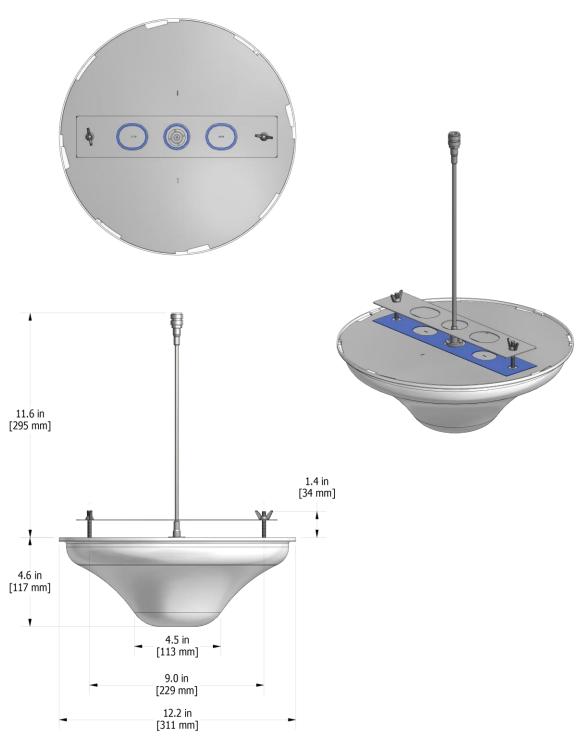

### **MECHANICAL DRAWINGS**

| MECHANICAL SPECIFICA      | TIONS                                               |
|---------------------------|-----------------------------------------------------|
| Dimensions, Width/Depth   | 12.2 / 4.6 in (311/116 mm ) Overall                 |
| Connector (Quantity) Type | (1) N Female or (1) "4.3-10" female on 12" Pig Tail |
| Connector Location        | Тор                                                 |
| Antenna Weight            | 1.2 lb (0.54 kg)                                    |
| Radom Material            | Polypropylene                                       |
| Mounting                  | Surface Mount in non-Metallic Ceiling Tile          |
| Application               | Indoor                                              |
| Operating Temperature     | -40° F to +140° F (-40° C to +60° C)                |