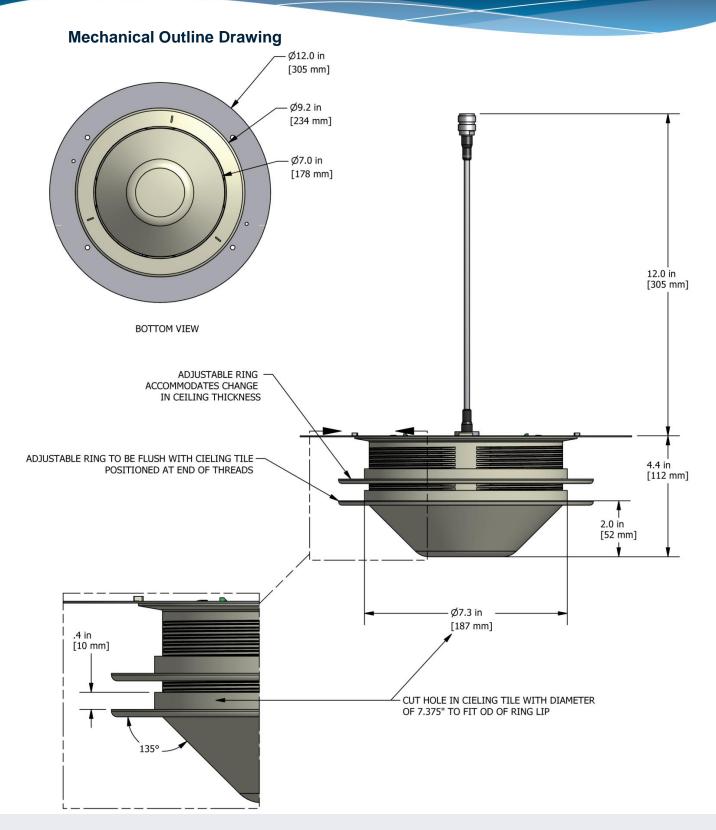

| MECHANICAL SPECIFICA      | TIONS                                                    |
|---------------------------|----------------------------------------------------------|
| Dimensions, Width/Depth   | 9.2 / 2.0 in (234/52 mm) BELOW CEILING                   |
| Connector (Quantity) Type | (1) Type N Female or (1) "4.3-10" Female on 12" Pig tail |
| Connector Location        | Тор                                                      |
| Antenna Weight            | 1.2 lb (0.54 kg)                                         |
| Radome Material           | Polypropylene                                            |
| Mounting                  | Recess Mount in non-Metallic Ceiling Tile                |
| Application               | Indoor                                                   |
| Operating Temperature     | -40° F to +140° F (-40° C to +60° C)                     |