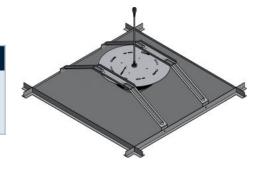

## OPTIONAL CEILING MOUNT BRACKET

Optional Above Ceiling Mount Bracket 919056

Completely Conceals the Antenna

### **OPTIONAL BRACKET KIT**

MODEL DESCRIPTION

919056 Above Ceiling Mounting Kit