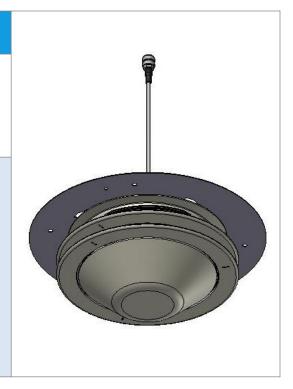

# TRU-OMNI-R727

V-Pol Omni Antenna, 698-2700MHz, Recess Mount

- True Omni Patterns
- Highest Gain for Ceiling Mounted Antennas
- PIM Certified @ 2 X 20 Watts
- Recess Mount Greatly Reduces Exposed Radome
- Includes Premium 12" Pig Tail Jumper
- Suitable for LTE / CDMA / UMTS / GSM / WLAN / WiMax
- UL 2043 Certified

| MECHANICAL SPECIFICA      | TIONS                                                    |
|---------------------------|----------------------------------------------------------|
| Dimensions, Width/Depth   | 9.2 / 2.0 in (234/52 mm) BELOW CEILING                   |
| Connector (Quantity) Type | (1) Type N Female or (1) "4.3-10" Female on 12" Pig tail |
| Connector Location        | Тор                                                      |
| Antenna Weight            | 1.2 lb (0.54 kg)                                         |
| Radome Material           | Polypropylene                                            |
| Mounting                  | Recess Mount in non-Metallic Ceiling Tile                |
| Application               | Indoor                                                   |
| Operating Temperature     | -40° F to +140° F (-40° C to +60° C)                     |