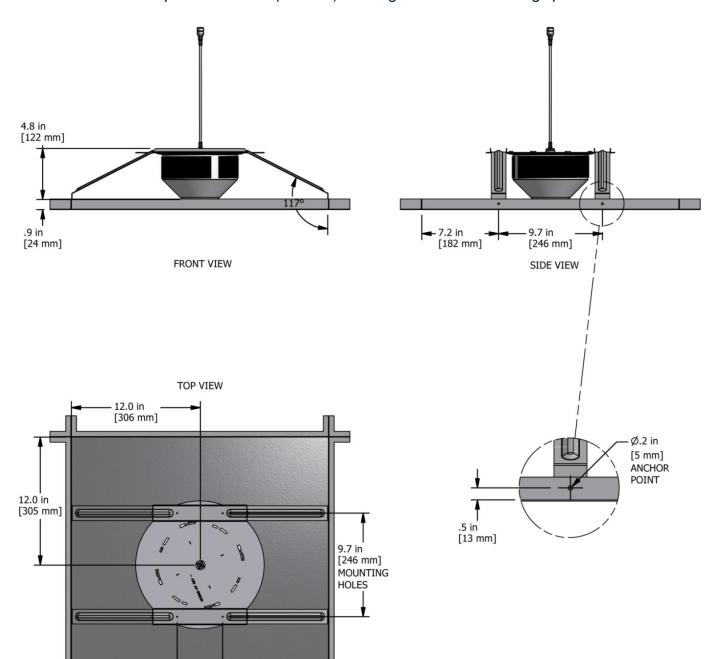

#### **Optional Bracket Kit**

NOTE: the Optional Bracket (919056) is designed for 2 foot ceiling space

4.3 in [108 mm] MOUNTING HOLES