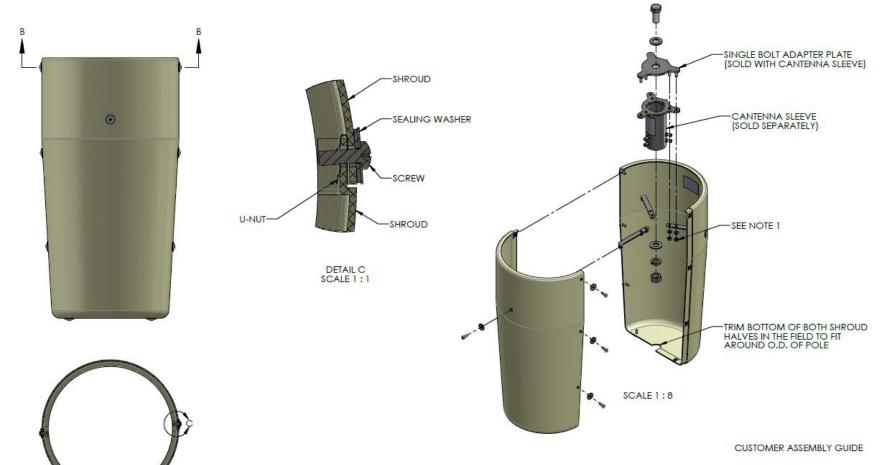

## Cable Concealment Shroud, Steel Pole SC-BKT-SHRCX-XX

## Shroud for CX series cylinder antennas

- Used with CX series cylinder antennas
- Used with Steel Pole Mount SC-BKT-SHRCX-(color)
- Approximate weight: 7.12 lb
- Available in 4 colors. Ordering information on page 2 of this document.

## NOTES:

STAINLESS STEEL HARDWARE SHALL HAVE ANTISEIZE LUBRICANT APPLIED BEFORE ASSEMBLY.

SECTION B-B

| Ordering information           |                 |
|--------------------------------|-----------------|
| Cable concealment shroud BROWN | SC-BKT-SHRCX-BR |
| Cable concealment shroud GRAY  | SC-BKT-SHRCX-GR |
| Cable concealment shroud BLACK | SC-BKT-SHRCX-BL |
| Cable concealment shroud BLACK | SC-BKT-SHRCX-SL |