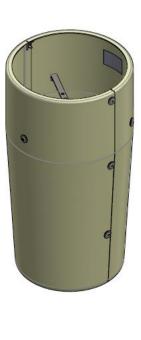

## Shroud for CX series cylinder antennas

- Used with CX series cylinder antennas
- Used with Steel Pole Mount SC-BKT-SHRCX-(color)
- Approximate weight: 7.12 lb
- Available in 4 colors. Ordering information on page 2 of this document.