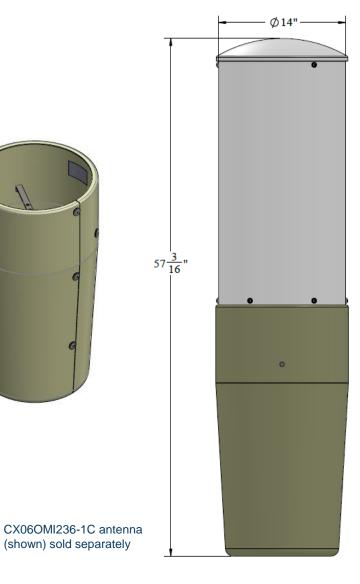

## Shroud for CX series cylinder antennas

- Used with CX series cylinder antennas
- Used with Steel Pole Mount SC-BKT-SHRCX-(color)
- Approximate weight: 7.12 lb
- Available in 4 colors. Ordering information on page 2 of this document.

(shown) sold separately