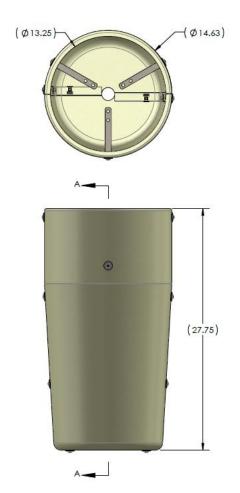

## Cable Concealment Shroud, Steel Pole SC-BKT-SHRCX-XX

## Shroud for CX series cylinder antennas

- Used with CX series cylinder antennas
- Used with Steel Pole Mount SC-BKT-SHRCX-(color)
- Approximate weight: 7.12 lb
- Available in 4 colors. Ordering information on page 2 of this document.