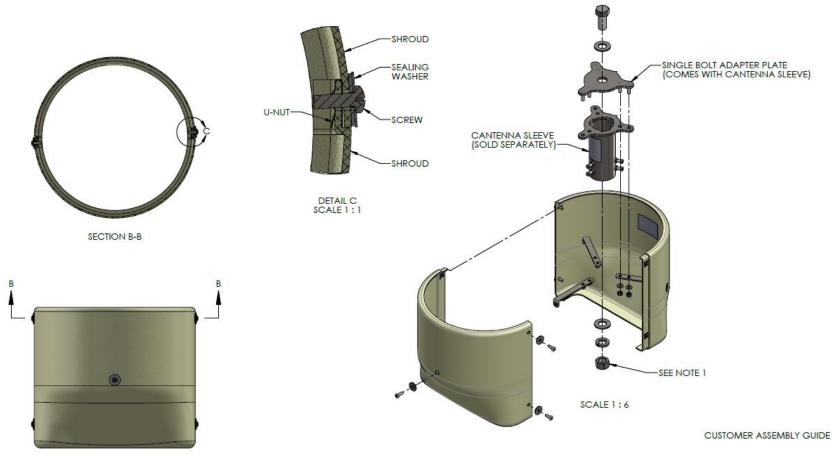

## Cable Concealment Shroud, Side Arm Mount SC-BKT-SKTCX-XX

## NOTES:

1. STAINLESS STEEL HARDWARE SHALL HAVE ANTISEIZE LUBRICANT APPLIED BEFORE ASSEMBLY.

| Ordering information           |                 |
|--------------------------------|-----------------|
| Cable concealment shroud BROWN | SC-BKT-SKTCX-BR |
| Cable concealment shroud GRAY  | SC-BKT-SKTCX-GR |
| Cable concealment shroud BLACK | SC-BKT-SKTCX-BL |
| Cable concealment shroud BLACK | SC-BKT-SKTCX-SL |