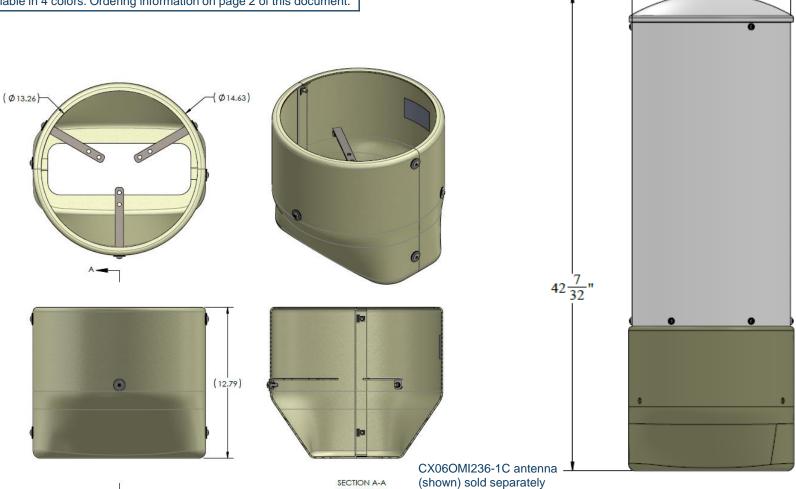

## Cable Concealment Shroud, Side Arm Mount sc-bkt-sktcx-xx

## Shroud for CX series cylinder antennas

- · Used with CX series cylinder antennas
- Used with Side Arm Mount SC-BKT-SA-(color)
- Approximate weight: 3.75 lb
- Available in 4 colors. Ordering information on page 2 of this document.