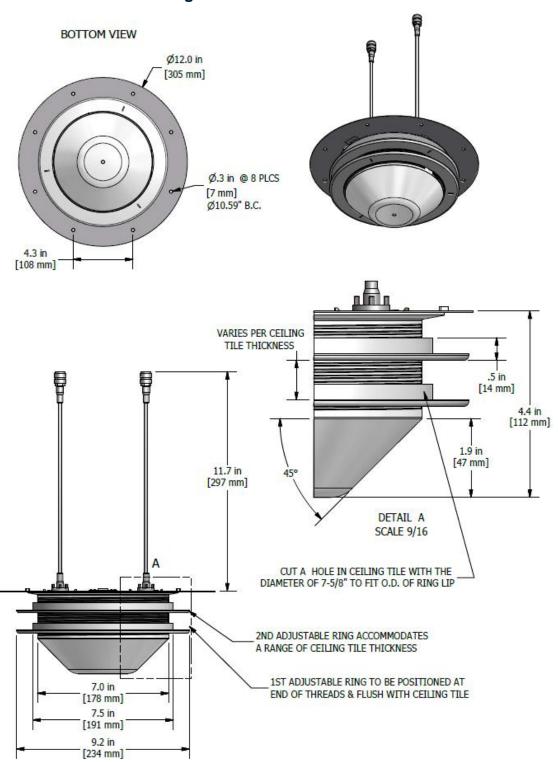

#### **Mechanical Outline Drawing**

| MECHANICAL SPECIFICA      | ATIONS                                               |
|---------------------------|------------------------------------------------------|
| Dimensions, Width/Depth   | 12.0 / 4.4 in (305/112 mm ) Overall                  |
| Connector (Quantity) Type | (2) N Female OR (2) "4.3-10" Female on 12" Pig Tails |
| Connector Location        | Тор                                                  |
| Antenna Weight            | 1.4 lb (0.64 kg)                                     |
| Radome Material           | Polypropylene                                        |
| Mounting                  | Surface Mount in non-Metallic Ceiling Tile           |
| Application               | Indoor                                               |
| Operating Temperature     | -40° F to +140° F (-40° C to +60° C)                 |