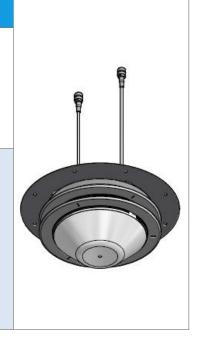

# **OMNI-MIMO-R727**

Recessed Ceiling Mount MIMO Omni 698-2700MHz

- · MIMO Omni Patterns
- Two 698-2700 MHz V-Pol Antennas Under One Radome
- · High Gain Recessed Mounted Antenna
- PIM Certified @ 2x20 Watts
- Suitable for LTE/CDMA/ UMTS/GSM/ WLAN/WiMax/WCS/Neutral Host

| MECHANICAL SPECIFICA      | ATIONS                                               |
|---------------------------|------------------------------------------------------|
| Dimensions, Width/Depth   | 12.0 / 4.4 in (305/112 mm ) Overall                  |
| Connector (Quantity) Type | (2) N Female OR (2) "4.3-10" Female on 12" Pig Tails |
| Connector Location        | Тор                                                  |
| Antenna Weight            | 1.4 lb (0.64 kg)                                     |
| Radome Material           | Polypropylene                                        |
| Mounting                  | Surface Mount in non-Metallic Ceiling Tile           |
| Application               | Indoor                                               |
| Operating Temperature     | -40° F to +140° F (-40° C to +60° C)                 |