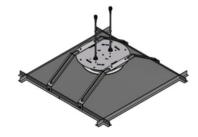

## OPTIONAL CEILING MOUNT BRACKET

#### **Optional Above Ceiling Mount Bracket 919056**

Completely Conceals the Antenna

|  | ΜΔΤΙΩΝΙ |
|--|---------|

MODEL DESCRIPTION

OMNI-MIMO-R727-F Recess Mount Omni MIMO antenna, V-POL,698-2700MHz with "4.3-10" connectors 12" pigtail

#### **OPTIONAL BRACKET KIT**

MODEL DESCRIPTION

919056 Above Ceiling Mounting Kit

### **Optional Bracket Kit**

NOTE: the Optional Bracket (919056) is designed for 2 foot ceiling space