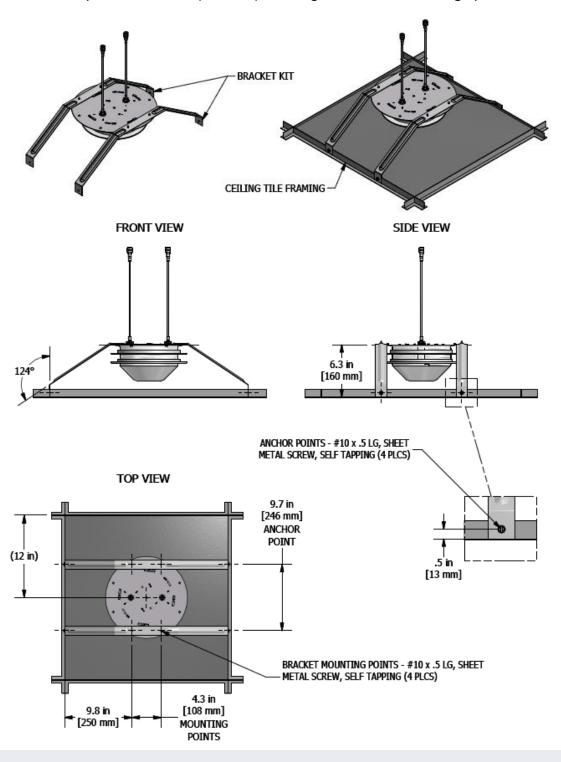

## OPTIONAL CEILING MOUNT BRACKET

#### **Optional Above Ceiling Mount Bracket 919056**

Completely Conceals the Antenna

|  | ΜΔΤΙΩΝΙ |
|--|---------|

MODEL DESCRIPTION

OMNI-MIMO-R727-F Recess Mount Omni MIMO antenna, V-POL,698-2700MHz with "4.3-10" connectors 12" pigtail

#### **OPTIONAL BRACKET KIT**

MODEL DESCRIPTION

919056 Above Ceiling Mounting Kit

### **Optional Bracket Kit**

NOTE: the Optional Bracket (919056) is designed for 2 foot ceiling space