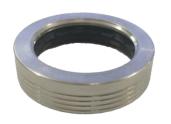

## **WPS-DF-T**

## Weather Protection System: DIN Female Antenna Port/ Device Seal

Installation instructions

WPS cross-reference chart

Contact technical support: 1-888-201-6073 techsupport@jmawireless.com

| General             | Specification                     | Comment |
|---------------------|-----------------------------------|---------|
| Ports supported     | See figure below.                 |         |
| Dimensions in. (mm) | 1.50 x .38 (38.10 x 9.65)         |         |
| Weight              | 0.05 lb   22.8 g                  |         |
| Material            | Silicone rubber, tri-metal plated |         |
|                     | brass                             |         |
| Reusability         | Unlimited                         |         |