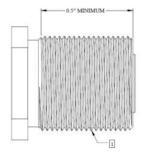

## WPS-DF-T COMPATIBLE PORT SPECIFICATION

[] THREADS MUST BE CONTINUOUS, NO FLATS ALLOWED.

01/18/24