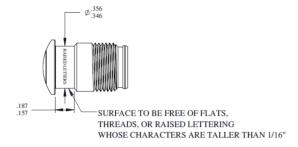

## Weather Protection System: NEX10 Female Antenna Port/ Device Seal

Installation instructions

WPS cross-reference chart

Contact technical support: 1-888-201-6073 techsupport@jmawireless.com

| General             | Specification             | Comment |
|---------------------|---------------------------|---------|
| Ports supported     | See figure below.         |         |
| Dimensions in. (mm) | 1.10 x 0.72 (27.9 x 18.3) |         |
| Weight              | 0.256 oz   7.26 g         |         |
| Material            | Silicone rubber           |         |
| Reusability         | Unlimited                 |         |

## **NEX10 WPS** WPS COMPATIBLE PORT SPECIFICATION

02/27/24