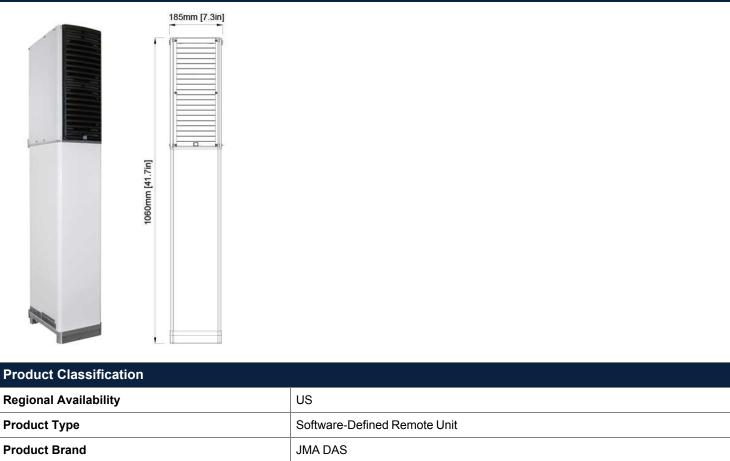

## Upgradable Software-defined Remote Units with up to five bands and output power from 10W to 20W

| General Specifications |                                                                                              |
|------------------------|----------------------------------------------------------------------------------------------|
| Cooling                | Fan Cooled                                                                                   |
| Connector Type         | SC-APC optical connector, 4.3-10(f) RF connector                                             |
| Power Class            | Upgradable 10W-to-20W output power                                                           |
| Powering Type          | AC, DC options available                                                                     |
| Size                   | ~1060 x 185 x 273mm (41.73 x 7.28 x 10.75in)                                                 |
| Enclosure Rating       | IP66/Type 4 enclosure                                                                        |
| Supported Bands        |                                                                                              |
| Bands                  | 3GPP bands: 71, 12/13/14/17, 5/26<br>JMA equivalent bands: 600, SMR700+FirstNet, SMR800+AMPS |