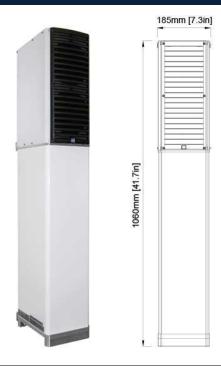

## MIMO, Single-band, Very-high-power, Pole-mount Remote Units

**Product Classification** 

**Enclosure Rating** 

| Regional Availability  | US                                               |
|------------------------|--------------------------------------------------|
| Product Type           | Remote Unit                                      |
| Product Brand          | JMA DAS                                          |
| General Specifications |                                                  |
| Cooling                | Fan Cooled                                       |
| Connector Type         | SC-APC optical connector, 4.3-10(f) RF connector |
| Power Class            | 20W / 43dBm                                      |
| Powering Type          | AC, DC options available                         |
| Size                   | ~1060 x 185 x 273mm (41.73 x 7.28 x 10.75in)     |
|                        |                                                  |