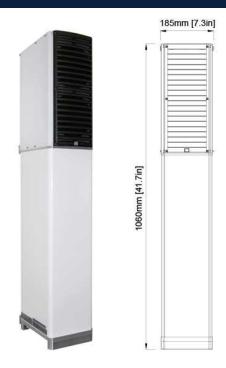

## JMA Wireless DAS Platform (US Region)

T2325WXATH T2325WXA59TH T2325WXDTH T2325WXD59TH

Horizontal-mount, Upgradable Software-defined Remote Units with up to Two Bands and Output Power from 10W to 20W

| Product Classification |                                                            |
|------------------------|------------------------------------------------------------|
| Regional Availability  | US                                                         |
| Product Type           | Software-Defined Remote Unit                               |
| Product Brand          | JMA DAS                                                    |
| General Specifications |                                                            |
| Cooling                | Fan Cooled                                                 |
| Connector Type         | SC-APC optical connector, 4.3-10(f) RF connector           |
| Power Class            | Upgradable 10W-to-20W output power                         |
| Powering Type          | AC, DC options available                                   |
| Size                   | ~1060 x 185 x 273mm (41.73 x 7.28 x 10.75in)               |
| Enclosure Rating       | IP66/Type 4 enclosure                                      |
| Supported Bands        |                                                            |
| Band                   | 3GPP band: 30, 41<br>JMA equivalent band: WCS2300, 2500TDD |