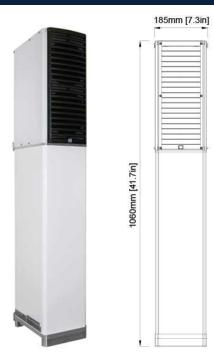

## Upgradable Software-defined Remote Units with up to Two Bands and Output Power from 10W to 20W

| Product Classification |                                                         |
|------------------------|---------------------------------------------------------|
| Regional Availability  | US                                                      |
| Product Type           | Software-Defined Remote Unit                            |
| Product Brand          | JMA DAS                                                 |
| General Specifications |                                                         |
| Cooling                | Fan Cooled                                              |
| Connector Type         | SC-APC optical connector, 4.3-10(f) RF connector        |
| Power Class            | Upgradable 10W-to-20W output power                      |
| Powering Type          | AC, DC options available                                |
| Size                   | ~1060 x 185 x 273mm (41.73 x 7.28 x 10.75in)            |
| Enclosure Rating       | IP66/Type 4 enclosure                                   |
| Supported Bands        |                                                         |
| Band                   | 3GPP band: 30, 41 JMA equivalent band: WCS2300, 2500TDD |