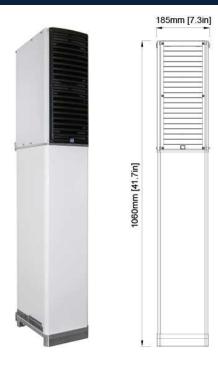

## **Dual-band, Very-high-power, Pole-mount Remote Units**

Product Classification

**Band** 

| Regional Availability  | US                                               |
|------------------------|--------------------------------------------------|
| Product Type           | Remote Unit                                      |
| Product Brand          | JMA DAS                                          |
| General Specifications |                                                  |
| Cooling                | Fan Cooled                                       |
| Connector Type         | SC-APC optical connector, 4.3-10(f) RF connector |
| Power Class            | 20W / 43dBm                                      |
| Powering Type          | AC, DC options available                         |
| Size                   | ~1060 x 185 x 273mm (41.73 x 7.28 x 10.75in)     |
| Enclosure Rating       | IP66/Type 4 enclosure                            |
| Supported Bands        |                                                  |