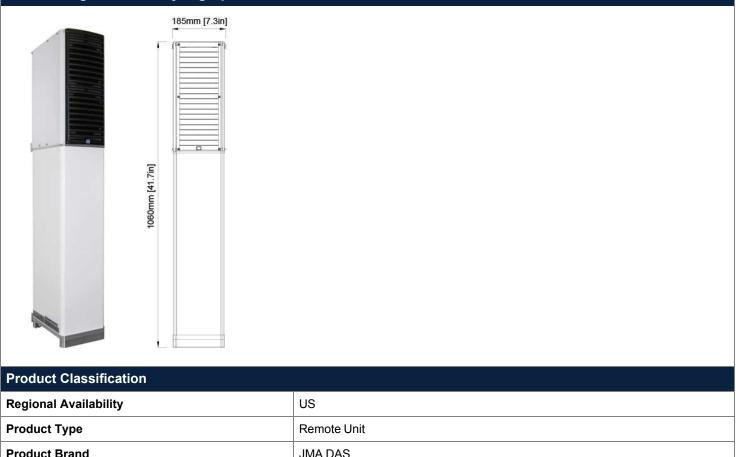

## T2323WVATT2323WVAM14TT2323WVDTT2323WVDM14T

MIMO, Single-band, Very-high-power, Pole-mount Remote Units

| Product Brand          | JMA DAS                                                      |
|------------------------|--------------------------------------------------------------|
| General Specifications |                                                              |
| Cooling                | Fan Cooled                                                   |
| Connector Type         | SC-APC optical connector, 4.3-10(f) RF connector             |
| Power Class            | 20W / 43dBm                                                  |
| Powering Type          | AC, DC options available                                     |
| Size                   | ~1060 x 185 x 273mm (41.73 x 7.28 x 10.75in)                 |
| Enclosure Rating       | IP66/Type 4 enclosure                                        |
| Supported Bands        |                                                              |
| Bands                  | 3GPP bands: 30, 30<br>JMA equivalent bands: WCS2300, WCS2300 |