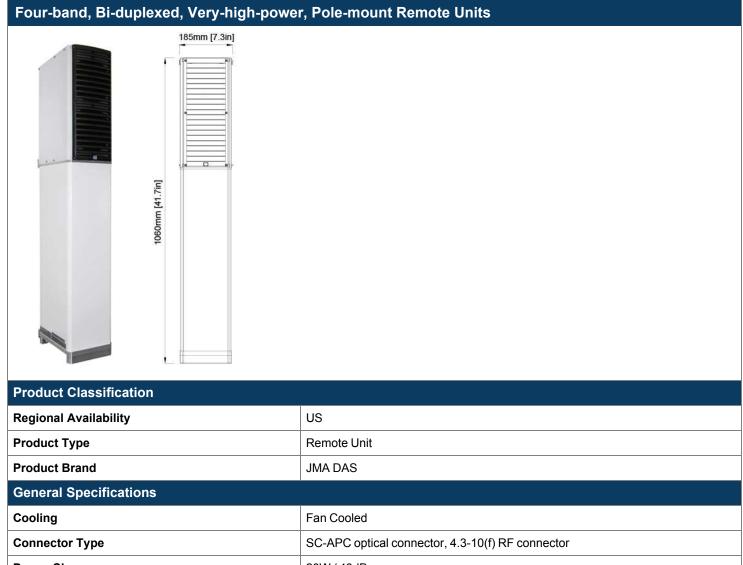

## T19HAWX2325BVAT T19HAWX2325BVDT

| General Specifications |                                                  |
|------------------------|--------------------------------------------------|
| Cooling                | Fan Cooled                                       |
| Connector Type         | SC-APC optical connector, 4.3-10(f) RF connector |
| Power Class            | 20W / 43dBm                                      |
| Powering Type          | AC, DC options available                         |
| Size                   | ~1060 x 185 x 273mm (41.73 x 7.28 x 10.75in)     |
| Enclosure Rating       | IP66/Type 4 enclosure                            |
| Supported Bands        |                                                  |