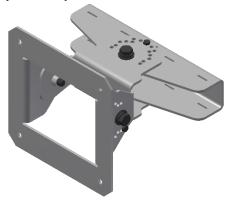

## Stadium antenna extension bracket

- Extension to existing stadium antenna bracket (919050)
- Enables simultaneous full horizontal and full vertical tilt
- Extension has wind-load capability up to 150 mph with minimal additional weight
- Compatible with MB and XGU DAS/stadium range\*

## *Current stadium antenna bracket* (919050)



## Extension to stadium bracket (919050 + 91900313)



| Mechanical specifications             |                                                                   |
|---------------------------------------|-------------------------------------------------------------------|
| Net weight of extension, lb (kg)      | 3.8 lb (4 kg) – weight includes extension and current DAS bracket |
| Range of mechanical up/down tilt      | ± 55°                                                             |
| Range of azimuth adjustment           | ± 30°                                                             |
| Rated wind survival speed, mph (km/h) | 150 mph (241 km/h)                                                |
| Material specification                | Stainless steel