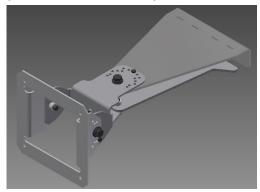

## Extension to stadium bracket (919050 + 91900313)

| Mechanical specifications             |                                                                   |
|---------------------------------------|-------------------------------------------------------------------|
| Net weight of extension, lb (kg)      | 3.8 lb (4 kg) – weight includes extension and current DAS bracket |
| Range of mechanical up/down tilt      | ± 55°                                                             |
| Range of azimuth adjustment           | ± 30°                                                             |
| Rated wind survival speed, mph (km/h) | 150 mph (241 km/h)                                                |
| Material specification                | Stainless steel                                                   |