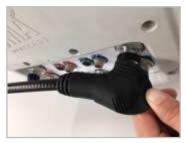

#### Step 1: Install boot and right-angle connector

Before prepping, slide the boot onto the cable so that the connector opening is facing the end of the cable.

Prep the cable and then install the connector to complete installation. Use the instructions provided with the connector for this step.

#### Step 3: Install boot to seal interface

Install the boot by sliding it over the elbow using the pull tab.

Properly installed right angle boot. **NOTE**: All port seal ribs are completely covered.

Another angle of a properly installed right angle boot. **NOTE**: All port seal ribs are completely covered.