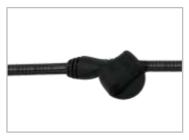

#### Step 3: Install boot to seal interface

Install the boot by sliding it over the elbow using the pull tab.

Properly installed right angle boot. **NOTE**: All port seal ribs are completely covered.

Another angle of a properly installed right angle boot. **NOTE**: All port seal ribs are completely covered.