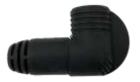

#### Step 1: Install boot and right-angle connector

Before prepping, slide the boot onto the cable so that the connector opening is facing the end of the cable.

Prep the cable and then install the connector to complete installation. Use the instructions provided with the connector for this step.