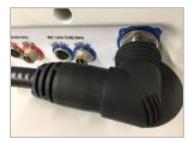

#### Step 3: Install boot to seal interface

Install the boot by sliding it over the elbow using the pull tab.

Properly installed right angle boot. **NOTE**: All port seal ribs are completely covered.

Another angle of a properly installed right angle boot. **NOTE**: All port seal ribs are completely covered.