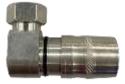

#### Step 2: Install port seal and torque connection

Install the port seal onto the female port. See cross reference chart for the correct port seal.

Torque the connector using the torque wrench. See cross reference chart for the correct torque wrench.