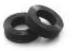

#### Step 2: Install port seal and torque connection

Install the port seal onto the female port. See cross reference chart for the correct port seal.

Torque the connector using the torque wrench. See cross reference chart for the correct torque wrench.