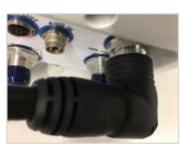

#### Step 3: Install boot to seal interface

Install the boot by sliding it over the elbow using the pull tab.

Properly installed right angle boot. **NOTE**: All port seal ribs are completely covered.

Another angle of a properly installed right angle boot. **NOTE**: All port seal ribs are completely covered.