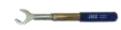

#### Materials (See cross reference chart below; all items sold separately)

WPS-NRA-4S WPS-NRA-4A

1/2" right-angle connector

Port seal

Torque wrench

| Cross reference chart |                      |           |               |
|-----------------------|----------------------|-----------|---------------|
| Boot                  | Connectors supported | Port seal | Torque wrench |
| WPS-NRA-4A            | UXP-4RT-12           | WPS-4F    | TQ-78-F8      |
|                       | UXP-MRA-12           | WPS-MDF   | TQ-78-F8      |
|                       | UXP-NRA-12           | WPS-NF    | TW1412        |
| WPS-NRA-4S            | UXP-4RT-12S          | WPS-4F    | TQ-78-F8      |
|                       | UXP-MRA-12S          | WPS-MDF   | TQ-78-F8      |
|                       | UXP-NRA-12S          | WPS-NF    | TW1412        |

#### Step 2: Install port seal and torque connection

Install the port seal onto the female port. See cross reference chart for the correct port seal.

Torque the connector using the torque wrench. See cross reference chart for the correct torque wrench.