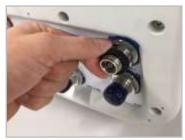

#### Step 2: Install port seal and torque connection

Install the port seal onto the female port. See cross reference chart for the correct port seal.

Torque the connector using the torque wrench. See cross reference chart for the correct torque wrench.