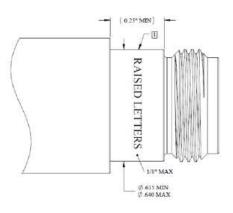

d: March 7, 2024 +1 315.431.7100 customerservice@jmawireless.com

JMA Weather Protection System<sup>TM</sup> WPS-NRA-4S or WPS-NRA-4A, <sup>1</sup>/<sub>2</sub>" Right Angle Connector to Port



#### Step 3: Install boot to seal interface



Install the boot by sliding it over the elbow using the pull tab.



Properly installed right angle boot. **NOTE**: All port seal ribs are completely covered.



Another angle of a properly installed right angle boot. **NOTE**: All port seal ribs are completely covered.

### **Port specification**

# WPS-4F compatible port specification



Surface to be free of flats, threads, or raised lettering whose characters are taller than 1/8". () Indicates optional geometry.

## WPS-MDF compatible port specification



### WPS-NF compatible port specification