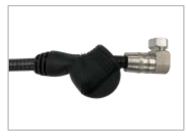

#### Step 3: Install boot to seal interface

Install the boot by sliding it over the elbow using the pull tab.

Properly installed right angle boot. **NOTE**: All port seal ribs are completely covered.

Another angle of a properly installed right angle boot. **NOTE**: All port seal ribs are completely covered.