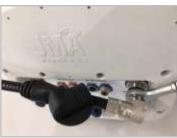

#### Step 1: Install boot and right-angle connector

Before prepping, slide the boot onto the cable so that the connector opening is facing the end of the cable.

Prep the cable and then install the connector to complete installation. Use the instructions provided with the connector for this step.