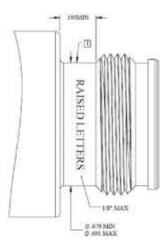

### **Port specification**

# WPS-4F compatible port specification

Surface to be free of flats, threads, or raised lettering whose characters are taller than 1/8". () Indicates optional geometry.