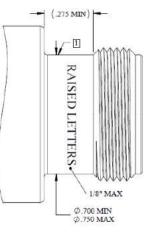

### **Port specification**

# WPS-4F compatible port specification

Surface to be free of flats, threads, or raised lettering whose characters are taller than 1/8". () Indicates optional geometry.